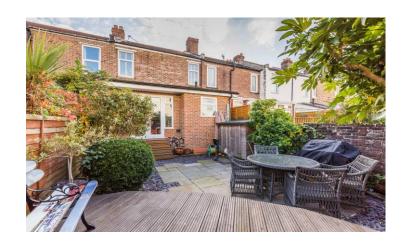

Externally, the LANDSCAPED garden is mainly paved and includes a raised decked patio and shed.