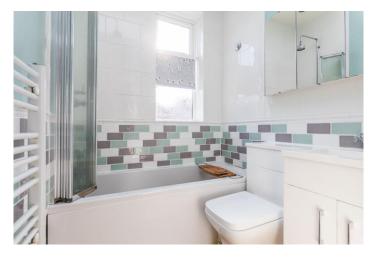

This perfect family home which now spans over 1,200 sq.ft (112.2 sq.m) features a full width rear extension constructed in 2014, providing an IMPRESSIVE open plan area comprising; dining room, fitted kitchen complete with Stoves cooker range, dishwasher and underfloor heating plus a useful family room with French doors leading onto the garden. There is also a UTILITY room and door to a ground floor cloak/shower room (also with underfloor heating) plus a southerly facing living room with feature fireplace and fitted window SHUTTERS.

On the first floor you will find three good size bedrooms and modern bathroom suite fitted in 2017. There is a useful CELLAR accessed from the entrance hall. Hosting a number of original features, the property also benefits from gas central heating and double glazing throughout.