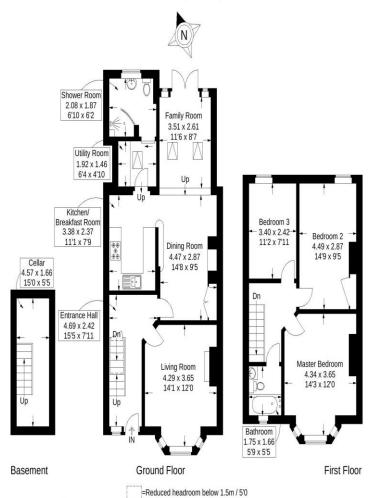

#### Aston Road, Southsea

Approximate Gross Internal Area = 119.7 sq m / 1288 sq ft (Excluding Reduced Headroom / Eaves) Reduced Headroom = 0.7 sq m / 7 sq ft Total = 120.3 sq m / 1295 sq ft

This plan is for layout guidance only. Not drawn to scale unless stated. Windows and door openings are approximate. Whilst every care is taken in the preparation of this plan, please check all dimensions, shapes and compass bearings before making any decisions reliant upon them.