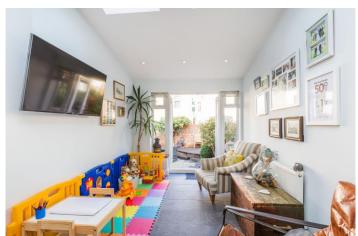

This perfect family home which now spans over 1,200 sq.ft (112.2 sq.m) features a full width rear extension constructed in 2014, providing an IMPRESSIVE open plan area comprising; dining room, fitted kitchen complete with Stoves cooker range, dishwasher and underfloor heating plus a useful family room with French doors leading onto the garden. There is also a UTILITY room and door to a ground floor cloak/shower room (also with underfloor heating) plus a southerly facing living room with feature fireplace and fitted window SHUTTERS.