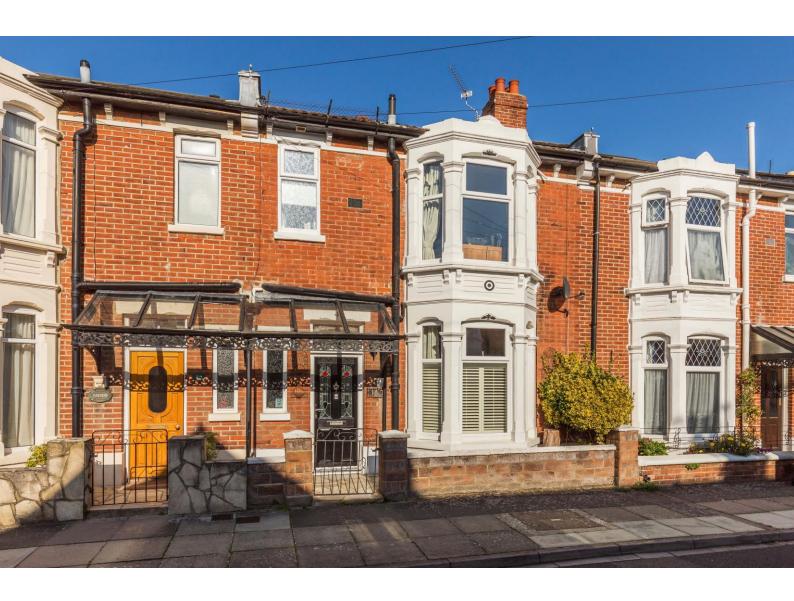

#### In Brief

Fry & Kent has pleasure in marketing for sale this superb EXTENDED double bay & forecourt terraced house situated in a HIGHLY requested road close to local shops, schools and bus services.

This perfect family home which now spans over 1,200 sq.ft (112.2 sq.m) features a full width rear extension constructed in 2014, providing an IMPRESSIVE open plan area comprising; dining room, fitted kitchen complete with Stoves cooker range, dishwasher and underfloor heating plus a useful family room with French doors leading onto the garden. There is also a UTILITY room and door to a ground floor cloak/shower room (also with underfloor heating) plus a southerly facing living room with feature fireplace and fitted window SHUTTERS.