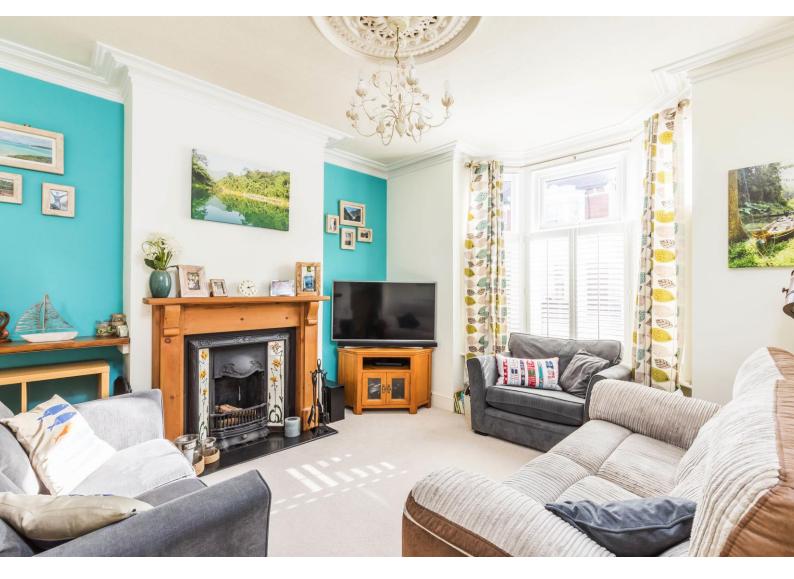

This perfect family home which now spans over 1,200 sq.ft (112.2 sq.m) features a full width rear extension constructed in 2014, providing an IMPRESSIVE open plan area comprising; dining room, fitted kitchen complete with Stoves cooker range, dishwasher and underfloor heating plus a useful family room with French doors leading onto the garden. There is also a UTILITY room and door to a ground floor cloak/shower room (also with underfloor heating) plus a southerly facing living room with feature fireplace and fitted window SHUTTERS.