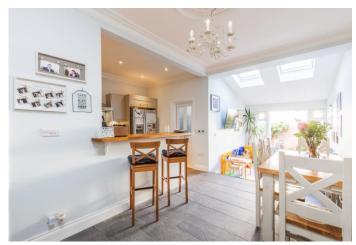

This perfect family home which now spans over 1,200 sq.ft (112.2 sq.m) features a full width rear extension constructed in 2014, providing an IMPRESSIVE open plan area comprising; dining room, fitted kitchen complete with Stoves cooker range, dishwasher and underfloor heating plus a useful family room with French doors leading onto the garden. There is also a UTILITY room and door to a ground floor cloak/shower room (also with underfloor heating) plus a southerly facing living room with feature fireplace and fitted window SHUTTERS.