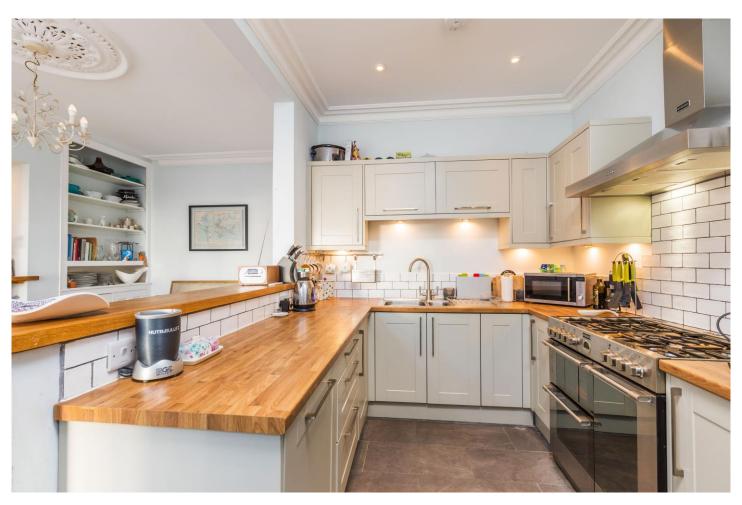

This perfect family home which now spans over 1,200 sq.ft (112.2 sq.m) features a full width rear extension constructed in 2014, providing an IMPRESSIVE open plan area comprising; dining room, fitted kitchen complete with Stoves cooker range, dishwasher and underfloor heating plus a useful family room with French doors leading onto the garden. There is also a UTILITY room and door to a ground floor cloak/shower room (also with underfloor heating) plus a southerly facing living room with feature fireplace and fitted window SHUTTERS.